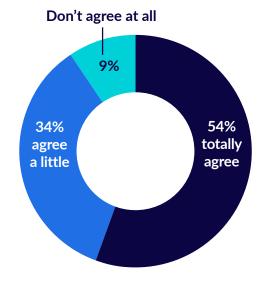

## **Consumer Demands & Preferences**

I like having the choice to use a card or a smartphone to make purchases<sup>1</sup>.

While physical cards are highly relevant, more than 70% claim to have used a smartphone to make a purchase or payment in the past month<sup>1</sup>.