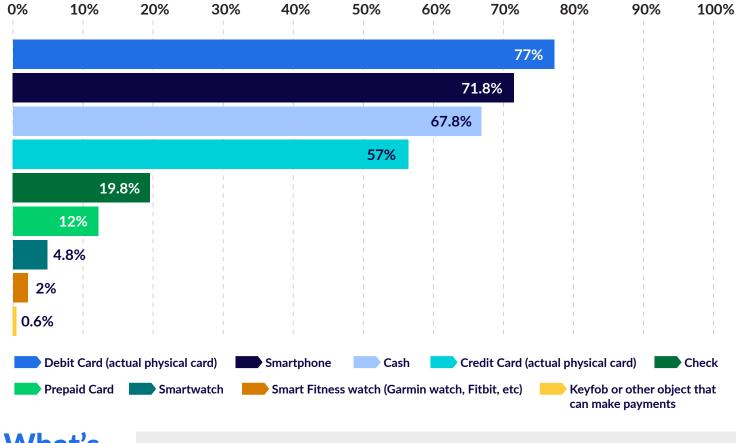

## **Consumer Demands & Preferences**

I like having the choice to use a card or a smartphone to make purchases<sup>1</sup>.

While physical cards are highly relevant, more than 70% claim to have used a smartphone to make a purchase or payment in the past month<sup>1</sup>.

## Provision a physical

card with seamless digital functionality to a device that is already in hand. A digitally issued card is a natural complement to contactless payments.

Deloitte's credit card payments survey of a group of U.S. consumers found that **77%** say security is one of the most important things they look for when deciding how to pay.<sup>2</sup>