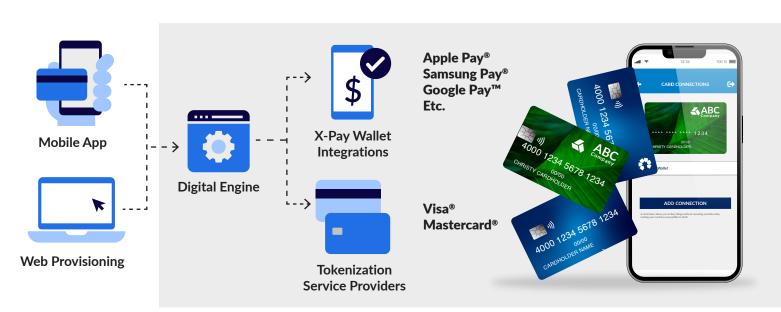

### **How It Works**

Managed by CPI or Provider

# Why Your Card Program Should Include a Digital Payment Solution

Digital payments are growing rapidly. What's driving the growth? Innovation, simplicity, convenience, and security. Offering a modern physical card program that incorporates a complementary digital payment solution is vital to stay relevant in today's competitive market and cater to all your cardholders' needs. Push Provisioning is CPI's® SaaS-based service that utilizes secure API technology to enhance the physical card experience by facilitating the delivery of payment cards into cardholders' wallets allowing for immediate purchasing power.